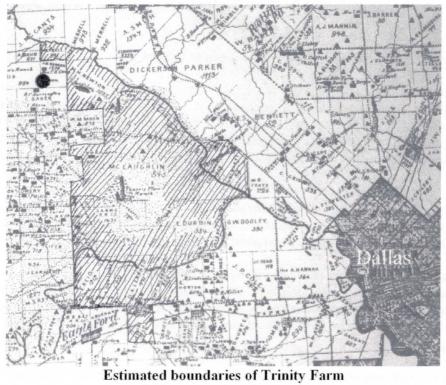

They built Trinity Farm in a big way. They purchased thousands of acres, including the land owned by the Record Crossing Mill, and apparently taking in Bear Thicket. A search of Dallas County Tax Rolls showed that the Trinity Farm Company, and later the Trinity Farm & Securities Company, owned 5169 acres of land in 1922, 5435 acres in 1923, 5751 acres in 1930, and 5697 acres in 1935.<sup>3</sup> This huge tract of land, approximately 8 ½ square miles, was for the most part between the Elm and the West Forks of the Trinity, extending westward in a triangle from the confluence. Record Crossing was about a mile north of this point on the Elm Fork and is included in the property, as was other acreage east of the Trinity. This acreage contained the El Rancho Grande cemetery. It is not clear how much of this vast expanse of fertile and flood-prone land was actually planted and farmed, but, from the reports of the people who remember it, it was substantial.

Scale: approx. ½ inch = 1 mile Note: Black dot in upper left is near today's Cowboy Stadium

Closer to today, Mel Brewer, long-time Dallas Genealogical Society member and currently Director of Publicity, remembers riding his bicycle through Trinity Farm on his way to Irving in 1937. "Rows and rows of pecan and fruit trees. It went on a long way," he recollected.