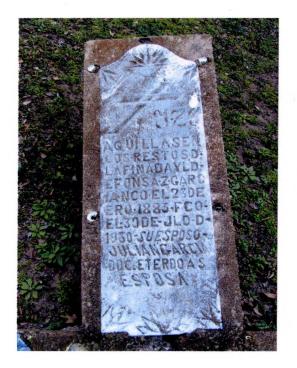

# TRINITY FARM AND EL RANCHO GRANDE CEMETERY BURIALS

by Ed Millis Cover photo: The beautifully carved headstone of

Yldefonsa Z. Garcia 23 January 1883 – 30 July 1930

Printed by: Ed Millis Books 9405 Forestridge Drive Dallas, Texas 75238 7 May 2004

Ed Millis

Dia de los Muertos, November 1, 2003

**Texas Historical Marker** 