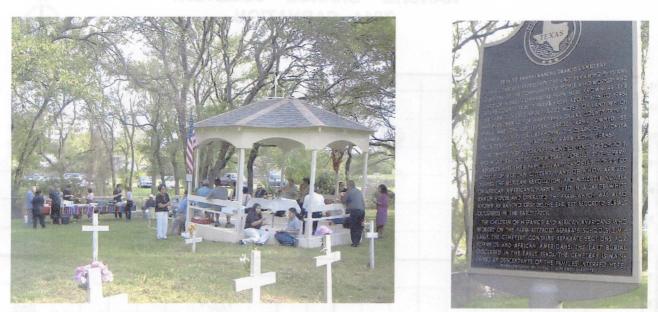

Did the farm continue until 1945 as is stated in some of the histories? This question may be answered by others at a later date. The last burial in El Rancho Grande cemetery was Tiadora Zepeda Montalbo Chaves, on the 28<sup>th</sup> of July, 1954. But the cemetery has been brought back to life, so to speak, by a dedicated group of descendants of the original families of Trinity Farm. Dia de los Muertos, the Hispanic Day of the Dead celebration, in November 2003 brought a crowd of several hundred from as far away as California for an all-day "reunion" on the cemetery grounds. It has truly become a gathering place of the "family" of Trinity Farm.

#### State of Texas Historical Marker text:

This cemetery represents the last remaining physical reminder of the community of people who worked and lived on a vast commercial farm here known as the Dallas County Trinity Farms from about 1915 to 1946. The farm covered about 3,000 acres of land which had been farmed for many years. Dallas County Trinity Farms was one of several large farms owned by E. P. Harwell of Tulsa, Oklahoma, C. H. Clark of Wichita Falls, Texas, and T. H. Harbin of Waxahachie, Texas. The Trinity Farms Company provided housing, schools, and a general store/commissary for use by the farm laborers and their families. Farm laborers consisted mostly of Mexican citizens, many of whom arrived during the Mexican Revolution, and a sizable number of African Americans. Harbin lived in a large white ranch house and operated the farm which was also known as Rancho Grande. The earliest recorded burials occurred in the early 1920s. The children of Hispanics and African Americans who worked on the farm attended separate schools. Similarly, the cemetery contains separate sections for Hispanics and African Americans. The last burial occurred in the early 1940s. The cemetery is maintained by descendants of the families interred here. Sesquicentennial of Texas Statehood 1845 – 1995

#### **El Rancho Grande Cemetery**

El Rancho Grande is well-hidden from casual eyes, and also from those actively seeking it. South of Record Crossing Road, past the end of the pavement of Lee Hall Drive, it resides quietly, almost in the shadow of the St. Paul Medical Center on Harry Hines. Well-mowed, it now sports the gazebo shown in the photo. Too few of the original headstones remain, and many new wooden crosses have been erected to honor the unmarked ancestors. As was done in the past, this is a segregated community—the Hispanic interments are in the east half, and the Black interments in the west. Only a few fragments of markers can be found on the west side, the exception being the granite marker for Fred Lewis, WWI veteran.