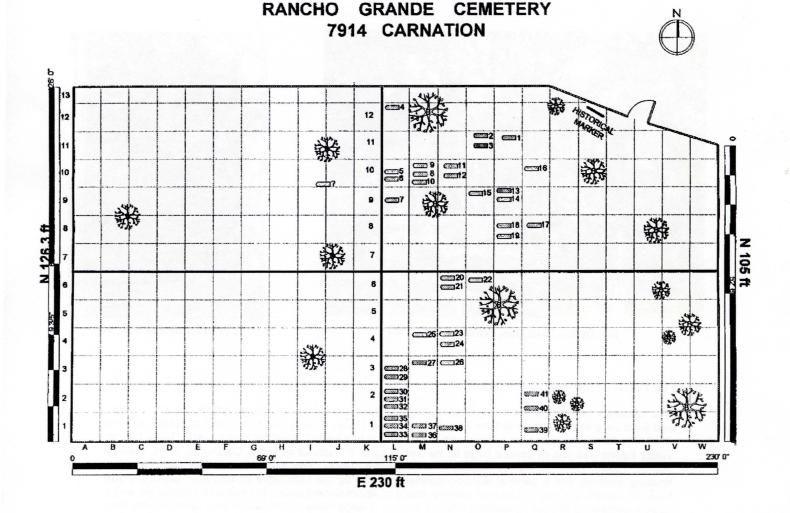

In 1997, Jay Sowell of Dallas Boy Scout Troop 712, chose to map and gather headstone information from El Rancho Grande for his Eagle Scout Project.<sup>5</sup> He produced the professional layout shown here, along with the document Key to Burials in El Rancho Grande Cemetery. This work was invaluable in the search for the interments in El Rancho Grande, and is reproduced here with his kind permission.

| #  | Location       | Name                           | Date of Birth                    | Date of Death                    |
|----|----------------|--------------------------------|----------------------------------|----------------------------------|
| 1  | P11 Cruz, Jose |                                |                                  | 1913                             |
| 2  | N11            | Unknown                        |                                  |                                  |
| 3  | N11            | Villarreal, Jose               | March 25, 1929                   | April 21, 1930                   |
| 4  | L13            | Zepeda, Angelita               | August 2, 1855                   | June 9, 1919                     |
| 5  | L10            | Villanueva, Jesus              | August 7, 1926                   | June 3, 1927                     |
| 6  | L10            | Benevides, Domingo             | December 27, 1923                | 1924                             |
| 7  | L9             | Unknown                        |                                  |                                  |
| 8  | M10            | Rodriguez, Ramoz               | December 16, 1924                | September 7, 1925                |
| 9  | M10            | Zepeda, Alejo                  | 1848                             | 1925                             |
| 10 | M10            | Nacio, Julio                   | July 10, 1850                    | November 7, 192?                 |
| 11 | N10            | Ranjel, Santoz                 |                                  | May 27, 1928                     |
| 12 | N10            | Unknown                        |                                  |                                  |
| 13 | P9             | Montalvo, Guadalupe            | May 14, 1909                     | March 10, 1930                   |
| 14 | P9             | Morez, Onido                   | February 22, 1922                | May 20, 1932                     |
| 15 | 09             | Montalbo, Paula                | June 29, 1910                    | December 22, 1935                |
| 16 | Q10            | Unknown                        | February 17, 1925                | December 6, 1927                 |
| 17 | Q8             | Garcia, Julian                 | June 19, 1894                    | April 13, 1939                   |
| 18 | P8             | Suarez, Juanita Vald (Valdez?) |                                  | May 4, 1937                      |
| 19 | P8             | Suarez, Agnes                  | April ?, 1933                    | July 19, 1933                    |
| 20 | N6             | Garcia, Elfonsa Z.             | December 23, 1885                | December 30, 1930                |
| 21 | N6             | Chavez, Teodora                | 10-00-00 EDC-00-00-00            |                                  |
| 22 | 06             | Benenedez, Joe                 | July 17, 1928                    | August 26, 1932                  |
| 23 | N4             | Ravarves, Braulio              | March 26, 1933?                  | June 26, 1935                    |
| 24 | N4             | Unknown                        | a call brokin cai melena         |                                  |
| 25 | M4             | Unknown                        |                                  |                                  |
| 26 | N3             | Unknown                        | a first at solid to see a second |                                  |
| 27 | M3             | Unknown                        |                                  |                                  |
| 28 | L3             | Mejorado, Maria                |                                  | December 22, 1926                |
| 29 | L3             | Unknown                        |                                  |                                  |
| 30 | L2             | Unknown                        |                                  |                                  |
| 31 | L2             | Unknown                        |                                  |                                  |
| 32 | L2             | Unknown                        |                                  |                                  |
| 33 | L1             | Unknown                        |                                  | ing passion in second web states |
| 34 | L1             | Unknown                        |                                  |                                  |
| 35 | L1             | Unknown                        |                                  |                                  |
| 36 | M1             | Lopez, Luis*                   | April 8, 1896                    | April 8, 1941                    |
| 37 | M1             | Unknown                        | . ,                              | <b>F F F F F F F F F F</b>       |
| 38 | N1             | "E. B."                        |                                  |                                  |
| 39 | Q1             | Leon, Arera Francisco          | March 22, 1909                   | 6 - 20.4000 0 m.a.e.a            |
| 40 | Q2             | Unknown                        | ,                                |                                  |
| 41 | Q2             | Gonzalez, Maria                | May 21, 1938                     | June 30, 1938                    |