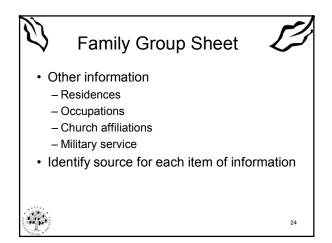

|             |                          |           |    |
|            |                          |             |                          |           |    |
|            |                          |             |                          |           |    |
|            |                          |             |                          |           |    |
|            |                          |             |                          |           |    |
| • F        | Physic                   | cal and ele | ectronic corr            | responden | ce |
|            |                          |             | the second second second | Fucham    |    |
| _          | Rec                      | ord of what | was asked of             | WHOM      |    |

































































| Department of He<br>Information for a Healthy New Yo |                                                                                                                                                                                                                                 | A.7 Index     | A-Z En español     |  |  |
|------------------------------------------------------|---------------------------------------------------------------------------------------------------------------------------------------------------------------------------------------------------------------------------------|---------------|--------------------|--|--|
| , , , , , , , , , , , , , , , , , , , ,              |