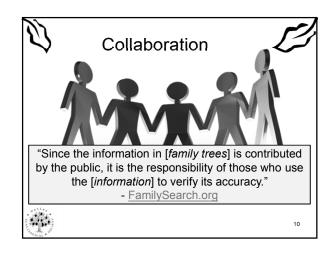

|                          |             |                          |           |    |
|            |                          |             |                          |           |    |
|            |                          |             |                          |           |    |
|            |                          |             |                          |           |    |
|            |                          |             |                          |           |    |
| • F        | Physic                   | cal and ele | ectronic corr            | responden | ce |
|            |                          |             | the second second second | Fucham    |    |
| _          | Rec                      | ord of what | was asked of             | WHOM      |    |

































































| Department of He<br>Information for a Healthy New Yo |                                                                                                                                                                                                                                 | A.7 Index     | A-Z En español     |  |  |
|------------------------------------------------------|---------------------------------------------------------------------------------------------------------------------------------------------------------------------------------------------------------------------------------|---------------|--------------------|--|--|
| , , , , , , , , , , , , , , , , , , , ,              |