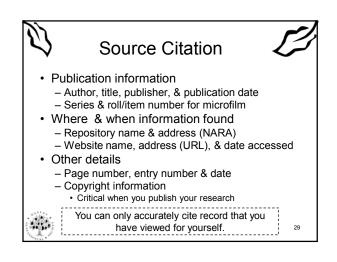

|                          |           |    |
|            |                          |             |                          |           |    |
|            |                          |             |                          |           |    |
|            |                          |             |                          |           |    |
|            |                          |             |                          |           |    |
| • F        | Physic                   | cal and ele | ectronic corr            | responden | ce |
|            |                          |             | the second second second | Fucham    |    |
| _          | Rec                      | ord of what | was asked of             | WHOM      |    |

































































| Department of He<br>Information for a Healthy New Yo |                                                                                                                                                                                                                                 | A.7 Index     | A-Z En español     |  |  |
|------------------------------------------------------|---------------------------------------------------------------------------------------------------------------------------------------------------------------------------------------------------------------------------------|---------------|--------------------|--|--|
| , , , , , , , , , , , , , , , , , , , ,              |