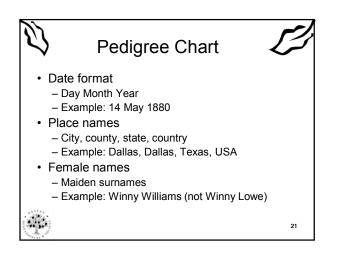

| Department of He<br>Information for a Healthy New Yo |                                                                                                                                                                                                                                 | A.7 Index     | A-Z En español     |  |  |
|------------------------------------------------------|---------------------------------------------------------------------------------------------------------------------------------------------------------------------------------------------------------------------------------|---------------|--------------------|--|--|
| , , , , , , , , , , , , , , , , , , , ,              |                                                                                                                                                                                                                                 |               | A-2 En españor     |  |  |
| /ital Records<br>lith Certificates                   | You are Here: <u>Home Page &gt; Birth, Death, Marriage &amp; Divorce Records</u> > Genealogy Records & Reso                                                                                                                     | urces         |                    |  |  |
| Death Certificates                                   | Genealogy Records & Resources                                                                                                                                                                                                   |               |                    |  |  |
| Varriage Certificates                                |                                                                                                                                                                                                                                 |               |                    |  |  |
| Namage Certificates                                  | What types of records are available from the New York                                                                                                                                                                           | State De      | epartment of       |  |  |
| Adoption Information Registry                        | Health for genealogy research?                                                                                                                                                                                                  |               |                    |  |  |
| Adoption Information Registry                        | Vital records registration started in New York State outside of New York City in 18                                                                                                                                             | 1 Generally   | the New York       |  |  |
| Senealogy Records & Resources                        | State Department of Health provides uncertified copies of the following types of records for genealogy research<br>purposes:                                                                                                    |               |                    |  |  |
|                                                      | <ul> <li>Birth certificates - if on file for at least 75 years and the person whose name<br/>known to be deceased.</li> </ul>                                                                                                   | e is on the b | rth certificate is |  |  |
|                                                      | <ul> <li>Death certificates - if on file for at least 50 years.</li> </ul>                                                                                                                                                      |               |                    |  |  |
|                                                      | <ul> <li>Marriage certificates - if on file for at least 50 years and both spouses are k</li> </ul>                                                                                                                             | nown to be o  | leceased.          |  |  |
|                                                      | Are the time periods ever waived?                                                                                                                                                                                               |               |                    |  |  |
|                                                      | The time periods are waived for direct-line descendants. A direct line descendant i<br>descent, i.e., the child, grandchild, great grandchild of the person whose record is<br>descendant applicant must provide the following: |               |                    |  |  |
|                                                      | <ul> <li>Proof of their relationship to the person whose record they are requesting.</li> </ul>                                                                                                                                 |               |                    |  |  |
|                                                      | <ul> <li>Proof of the death of the person whose birth certificate they are requesting.</li> </ul>                                                                                                                               |               |                    |  |  |
|                                                      | <ul> <li>Proof of the death of both spouses whose marriage certificate they are required.</li> </ul>                                                                                                                            | esting.       |                    |  |  |
|                                                      | Are there exceptions to the types of records generally a                                                                                                                                                                        | wallahla      | from the           |  |  |
|                                                      |                                                                                                                                                                                                                                 | ivaliable     | nom me             |  |  |