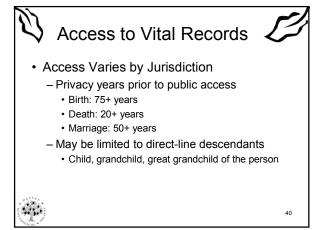

| Department of He<br>Information for a Healthy New Yo |                                                                                                                                                                                                                                 | A.7 Index     | A-Z En español     |  |  |
|------------------------------------------------------|---------------------------------------------------------------------------------------------------------------------------------------------------------------------------------------------------------------------------------|---------------|--------------------|--|--|
| , , , , , , , , , , , , , , , , , , , ,              |                                                                                                                                                                                                                                 |               | A-2 En españor     |  |  |
| /ital Records<br>lith Certificates                   | You are Here: <u>Home Page &gt; Birth, Death, Marriage &amp; Divorce Records</u> > Genealogy Records & Reso                                                                                                                     | urces         |                    |  |  |
| Death Certificates                                   | Genealogy Records & Resources                                                                                                                                                                                                   |               |                    |  |  |
| Varriage Certificates                                |                                                                                                                                                                                                                                 |               |                    |  |  |
| Namage Certificates                                  | What types of records are available from the New York                                                                                                                                                                           | State De      | epartment of       |  |  |
| Adoption Information Registry                        | Health for genealogy research?                                                                                                                                                                                                  |               |                    |  |  |
| Adoption Information Registry                        | Vital records registration started in New York State outside of New York City in 18                                                                                                                                             | 1 Generally   | the New York       |  |  |
| Senealogy Records & Resources                        | State Department of Health provides uncertified copies of the following types of records for genealogy research<br>purposes:                                                                                                    |               |                    |  |  |
|                                                      | <ul> <li>Birth certificates - if on file for at least 75 years and the person whose name<br/>known to be deceased.</li> </ul>                                                                                                   | e is on the b | rth certificate is |  |  |
|                                                      | <ul> <li>Death certificates - if on file for at least 50 years.</li> </ul>                                                                                                                                                      |               |                    |  |  |
|                                                      | <ul> <li>Marriage certificates - if on file for at least 50 years and both spouses are k</li> </ul>                                                                                                                             | nown to be o  | leceased.          |  |  |
|                                                      | Are the time periods ever waived?                                                                                                                                                                                               |               |                    |  |  |
|                                                      | The time periods are waived for direct-line descendants. A direct line descendant i<br>descent, i.e., the child, grandchild, great grandchild of the person whose record is<br>descendant applicant must provide the following: |               |                    |  |  |
|                                                      | <ul> <li>Proof of their relationship to the person whose record they are requesting.</li> </ul>                                                                                                                                 |               |                    |  |  |
|                                                      | <ul> <li>Proof of the death of the person whose birth certificate they are requesting.</li> </ul>                                                                                                                               |               |                    |  |  |
|                                                      | <ul> <li>Proof of the death of both spouses whose marriage certificate they are required.</li> </ul>                                                                                                                            | esting.       |                    |  |  |
|                                                      | Are there exceptions to the types of records generally a                                                                                                                                                                        | wallahla      | from the           |  |  |
|                                                      |                                                                                                                                                                                                                                 | ivaliable     | nom me             |  |  |