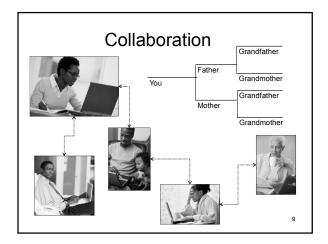

|                          |             |                          |           |    |
|            |                          |             |                          |           |    |
|            |                          |             |                          |           |    |
|            |                          |             |                          |           |    |
|            |                          |             |                          |           |    |
| • F        | Physic                   | cal and ele | ectronic corr            | responden | ce |
|            |                          |             | the second second second | Fucham    |    |
| _          | Rec                      | ord of what | was asked of             | WHOM      |    |

































































| Department of He<br>Information for a Healthy New Yo |                                                                                                                                                                                                                                 | A.7 Index     | A-Z En español     |  |  |
|------------------------------------------------------|---------------------------------------------------------------------------------------------------------------------------------------------------------------------------------------------------------------------------------|---------------|--------------------|--|--|
| , , , , , , , , , , , , , , , , , , , ,              |