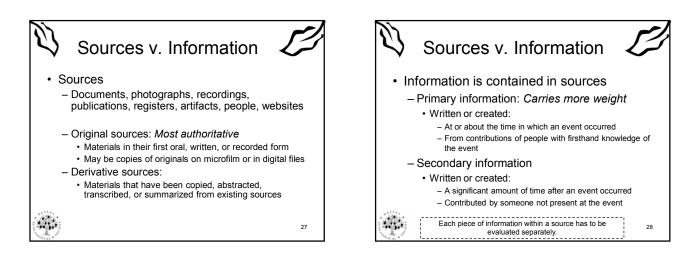

|                          |           |    |
|            |                          |             |                          |           |    |
|            |                          |             |                          |           |    |
|            |                          |             |                          |           |    |
|            |                          |             |                          |           |    |
| • F        | Physic                   | cal and ele | ectronic corr            | responden | ce |
|            |                          |             | the second second second | Fucham    |    |
| _          | Rec                      | ord of what | was asked of             | WHOM      |    |

































































| Department of He<br>Information for a Healthy New Yo |                                                                                                                                                                                                                                 | A.7 Index     | A-Z En español     |  |  |
|------------------------------------------------------|---------------------------------------------------------------------------------------------------------------------------------------------------------------------------------------------------------------------------------|---------------|--------------------|--|--|
| , , , , , , , , , , , , , , , , , , , ,              |