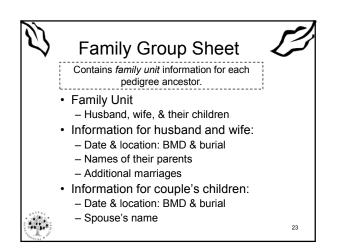

|             |                          |           |    |
|            |                          |             |                          |           |    |
|            |                          |             |                          |           |    |
|            |                          |             |                          |           |    |
|            |                          |             |                          |           |    |
| • F        | Physic                   | cal and ele | ectronic corr            | responden | ce |
|            |                          |             | the second second second | Fucham    |    |
| _          | Rec                      | ord of what | was asked of             | WHOM      |    |

































































| Department of He<br>Information for a Healthy New Yo |                                                                                                                                                                                                                                 | A.7 Index     | A-Z En español     |  |  |
|------------------------------------------------------|---------------------------------------------------------------------------------------------------------------------------------------------------------------------------------------------------------------------------------|---------------|--------------------|--|--|
| , , , , , , , , , , , , , , , , , , , ,              |