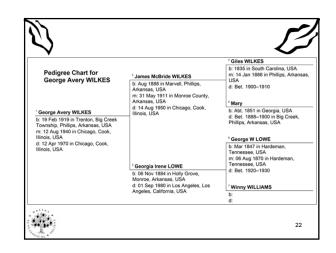

| Department of He<br>Information for a Healthy New Yo |                                                                                                                                                                                                                                 | A.7 Index     | A-Z En español     |  |  |
|------------------------------------------------------|---------------------------------------------------------------------------------------------------------------------------------------------------------------------------------------------------------------------------------|---------------|--------------------|--|--|
| , , , , , , , , , , , , , , , , , , , ,              |                                                                                                                                                                                                                                 |               | A-2 En españor     |  |  |
| /ital Records<br>lith Certificates                   | You are Here: <u>Home Page &gt; Birth, Death, Marriage &amp; Divorce Records</u> > Genealogy Records & Reso                                                                                                                     | urces         |                    |  |  |
| Death Certificates                                   | Genealogy Records & Resources                                                                                                                                                                                                   |               |                    |  |  |
| Varriage Certificates                                |                                                                                                                                                                                                                                 |               |                    |  |  |
| Namage Certificates                                  | What types of records are available from the New York                                                                                                                                                                           | State De      | epartment of       |  |  |
| Adoption Information Registry                        | Health for genealogy research?                                                                                                                                                                                                  |               |                    |  |  |
| Adoption Information Registry                        | Vital records registration started in New York State outside of New York City in 18                                                                                                                                             | 1 Generally   | the New York       |  |  |
| Senealogy Records & Resources                        | State Department of Health provides uncertified copies of the following types of records for genealogy research<br>purposes:                                                                                                    |               |                    |  |  |
|                                                      | <ul> <li>Birth certificates - if on file for at least 75 years and the person whose name<br/>known to be deceased.</li> </ul>                                                                                                   | e is on the b | rth certificate is |  |  |
|                                                      | <ul> <li>Death certificates - if on file for at least 50 years.</li> </ul>                                                                                                                                                      |               |                    |  |  |
|                                                      | <ul> <li>Marriage certificates - if on file for at least 50 years and both spouses are k</li> </ul>                                                                                                                             | nown to be o  | leceased.          |  |  |
|                                                      | Are the time periods ever waived?                                                                                                                                                                                               |               |                    |  |  |
|                                                      | The time periods are waived for direct-line descendants. A direct line descendant i<br>descent, i.e., the child, grandchild, great grandchild of the person whose record is<br>descendant applicant must provide the following: |               |                    |  |  |
|                                                      | <ul> <li>Proof of their relationship to the person whose record they are requesting.</li> </ul>                                                                                                                                 |               |                    |  |  |
|                                                      | <ul> <li>Proof of the death of the person whose birth certificate they are requesting.</li> </ul>                                                                                                                               |               |                    |  |  |
|                                                      | <ul> <li>Proof of the death of both spouses whose marriage certificate they are required.</li> </ul>                                                                                                                            | esting.       |                    |  |  |
|                                                      | Are there exceptions to the types of records generally a                                                                                                                                                                        | wallahla      | from the           |  |  |
|                                                      |                                                                                                                                                                                                                                 | ivaliable     | nom me             |  |  |