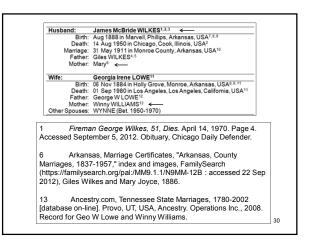

| Sent Respo | v-up Charg<br>onse Refun |             | Subject or<br>Citation   | Results   |    |
|------------|--------------------------|-------------|--------------------------|-----------|----|
|            |                          |             |                          |           |    |
|            |                          |             |                          |           |    |
|            |                          |             |                          |           |    |
|            |                          |             |                          |           |    |
|            |                          |             |                          |           |    |
| • F        | Physic                   | cal and ele | ectronic corr            | responden | ce |
|            |                          |             | the second second second | Fucham    |    |
| _          | Rec                      | ord of what | was asked of             | WHOM      |    |