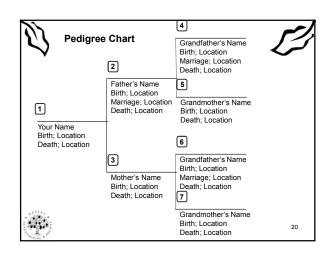

|             |                          |           |    |
|            |                          |             |                          |           |    |
|            |                          |             |                          |           |    |
|            |                          |             |                          |           |    |
|            |                          |             |                          |           |    |
| • F        | Physic                   | cal and ele | ectronic corr            | responden | ce |
|            |                          |             | the second second second | Fucham    |    |
| _          | Rec                      | ord of what | was asked of             | WHOM      |    |

































































| Department of He<br>Information for a Healthy New Yo |                                                                                                                                                                                                                                 | A.7 Index     | A-Z En español     |  |  |
|------------------------------------------------------|---------------------------------------------------------------------------------------------------------------------------------------------------------------------------------------------------------------------------------|---------------|--------------------|--|--|
| , , , , , , , , , , , , , , , , , , , ,              |